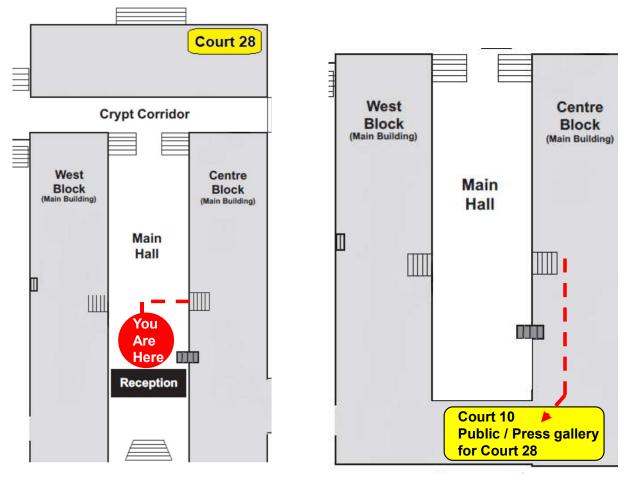

# To Court 10 – Public and Press gallery for Court 28

### Court 10 – Public and Press gallery for Court 28

- From the enquiry desk make your way to the centre of the Main Hall and head up the stairs on the right-hand side (there is a sign which reads "1<sup>st</sup> Floor Courts 1 -10").
- 2. At the top of the stairs case go through a set of double doors and turn right onto the corridor.
- Continue down this corridor and turn right just before you get to the double doors – Court 10 is in front of you.

**Ground Floor** 

**First Floor**