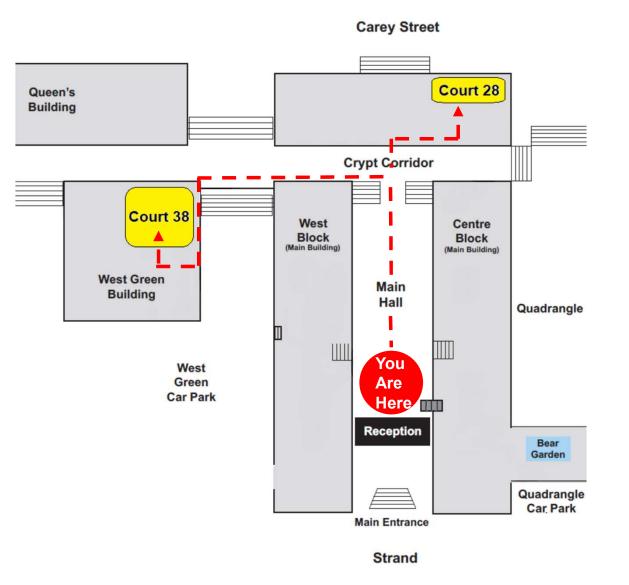

# To Court 28 and Court 38

#### Court 28

- 1. From the enquiry desk head straight through the Main Hall and up the steps.
- 2. Head across the Crypt Corridor and through two sets of double doors.
- 3. Once through the second set of double doors, Court 28 is located on the right.

### Court 38

- 1. From the enquiry desk head straight through the Main Hall and up the steps.
- 2. Turn left and go through three sets of double doors until you are outside of the Main Building.
- 3. Head down the steps immediately in front of you (next to the disabled lift).
- Take a left and then a right through the double doors – Court 38 is located on the right.